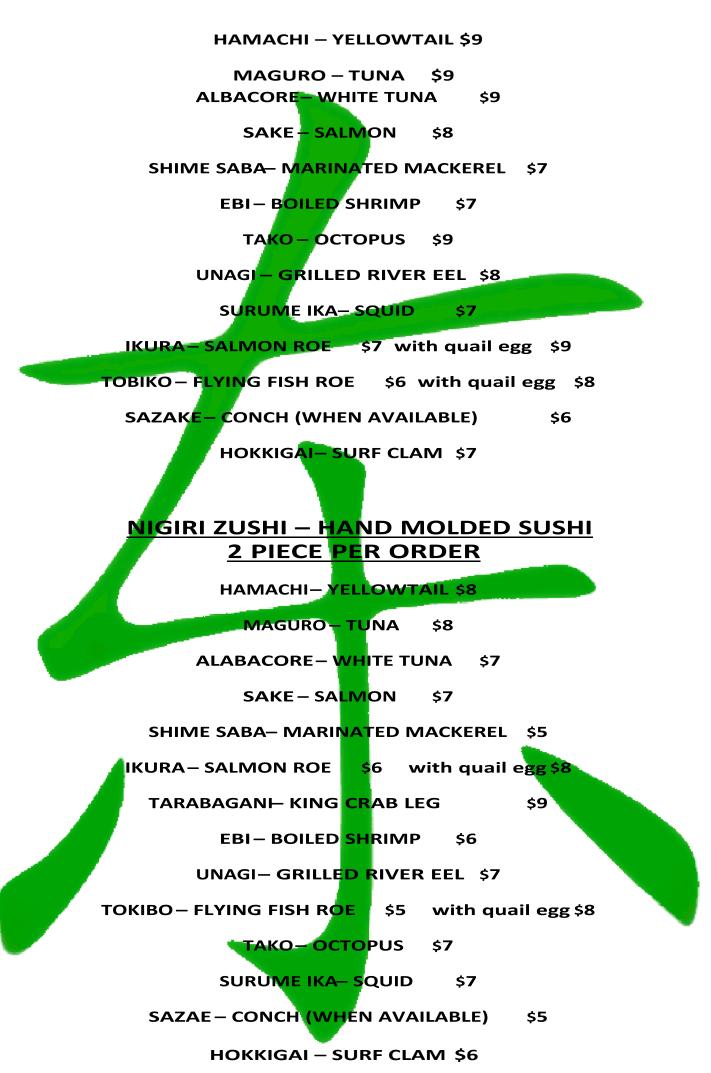

#### SASHIMI – RAW SLICES 3 PIECE PER ORDER

Effective January 2015 VAT (7.5 %) will be added to your bill. 15% SERVICE CHARGE WILL BE ADDED TO YOUR BILL. WE ACCEPT VISA, MASTER CARD & TRAVELERS CHECKS. SHARK FEEDING IS AT 7, 8 & 9PM