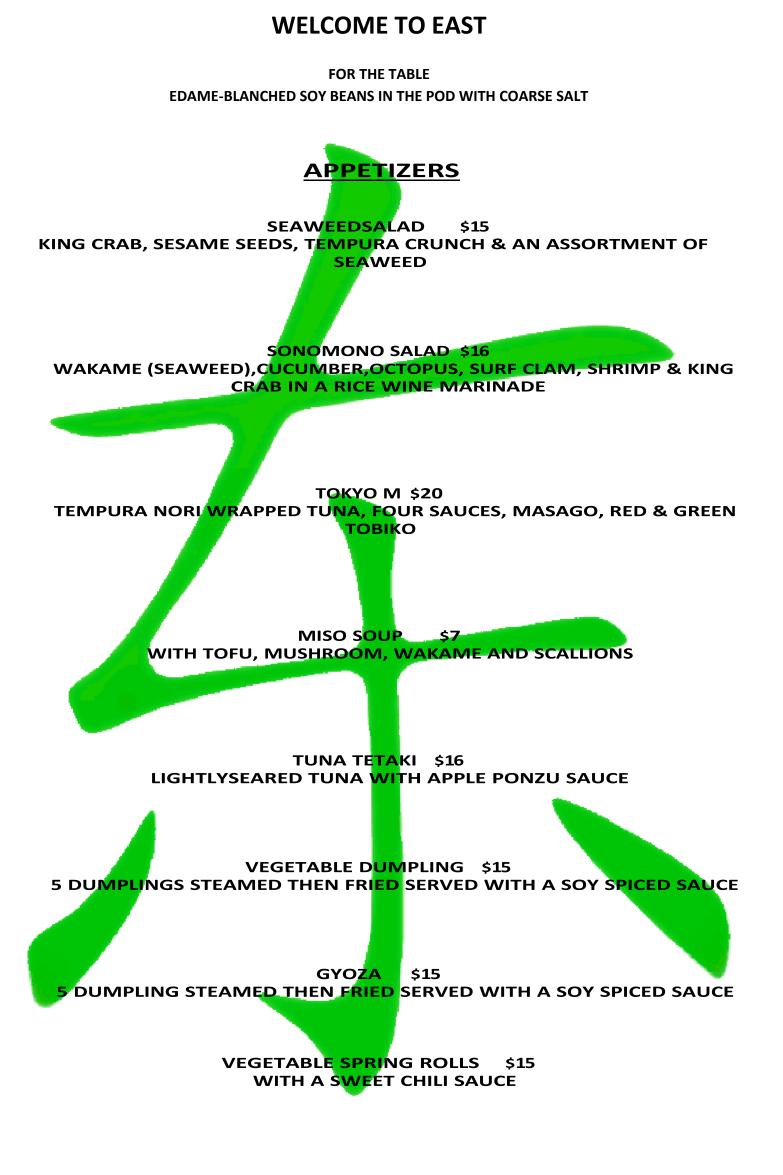

Effective January 2015 VAT (7.5 %) will be added to your bill.

15% SERVICE CHARGE WILL BE ADDED TO YOUR BILL. WE ACCEPT VISA, MASTER CARD & TRAVELERS CHECKS. SHARK FEEDING IS AT 7, 8 & 9PM