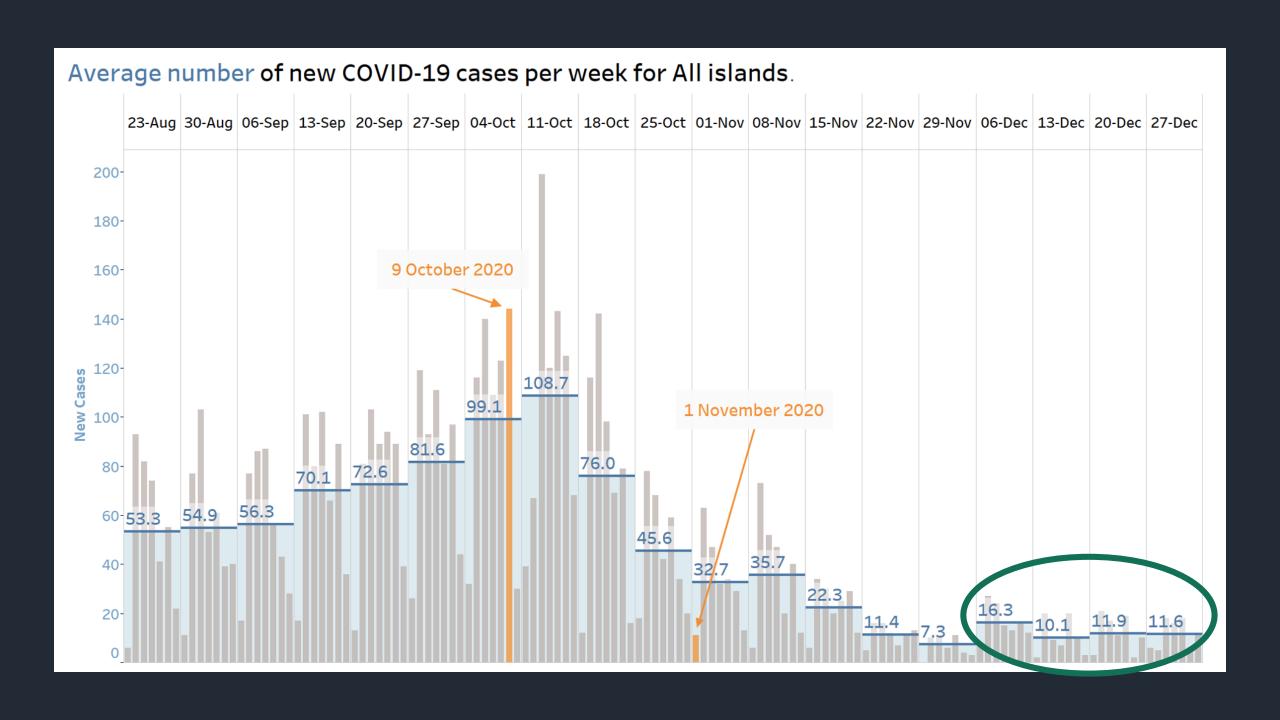

### MINISTRY OF HEALTH

## COVID-19 UPDATE

8th January, 2021







Number of new COVID-19 cases per day for the 28 days up to 06-Jan-21 for the Second Wave in New Providence.



Number of new COVID-19 cases per day for the 28 days up to 06-Jan-21 for the Second Wave in Grand Bahama.



Number of new COVID-19 cases per day for the 28 days up to 06-Jan-21 for the Second Wave in Family Islands.





### RTPCR Positivity Rate

1st November 2020 – 3<sup>rd</sup> January 2021



Rapid Antigen Testing



- 1. Pandemic partnerships
- 2. Shifting of international donor and grant monies to COVID-19
- 3. Building on prior knowledge of the coronavirus family of viruses
- 4. Sharing of new knowledge

- 1. Pandemic partnerships
- 2. Shifting of international donor and grant monies to COVID-19
- 3. Building on prior knowledge of the coronavirus family of viruses
- 4