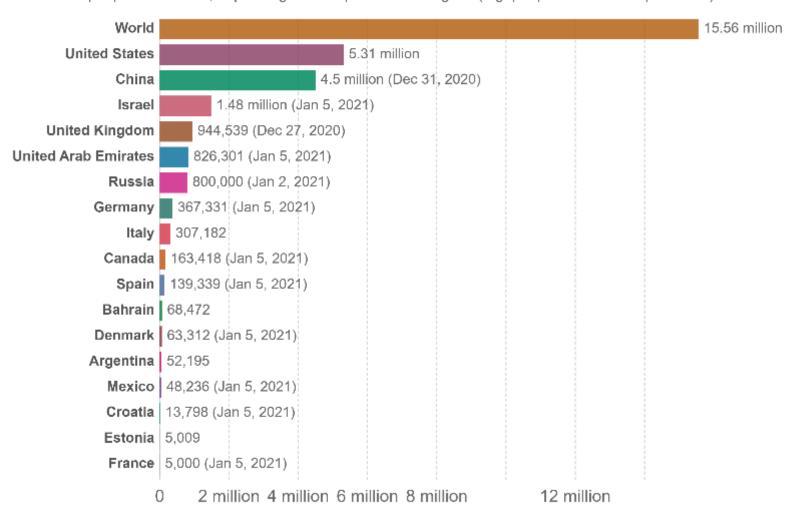

#### COVID-19 vaccination doses administered, Jan 6, 2021

Total number of vaccination doses administered. This is counted as a single dose, and may not equal the total number of people vaccinated, depending on the specific dose regime (e.g. people receive multiple doses).

Source: Official data collated by Our World in Data. Dates refer to when the data was reported. Our World In Data.org/covid-vaccinations • CC BY