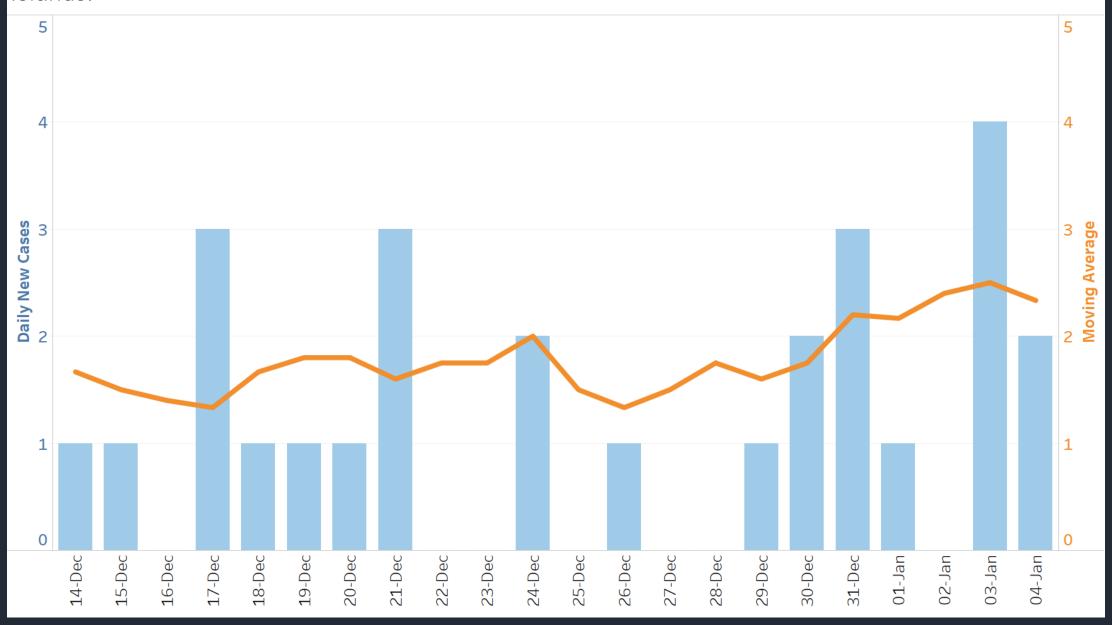

Number of new COVID-19 cases per day for the 28 days up to 06-Jan-21 for the Second Wave in Family Islands.