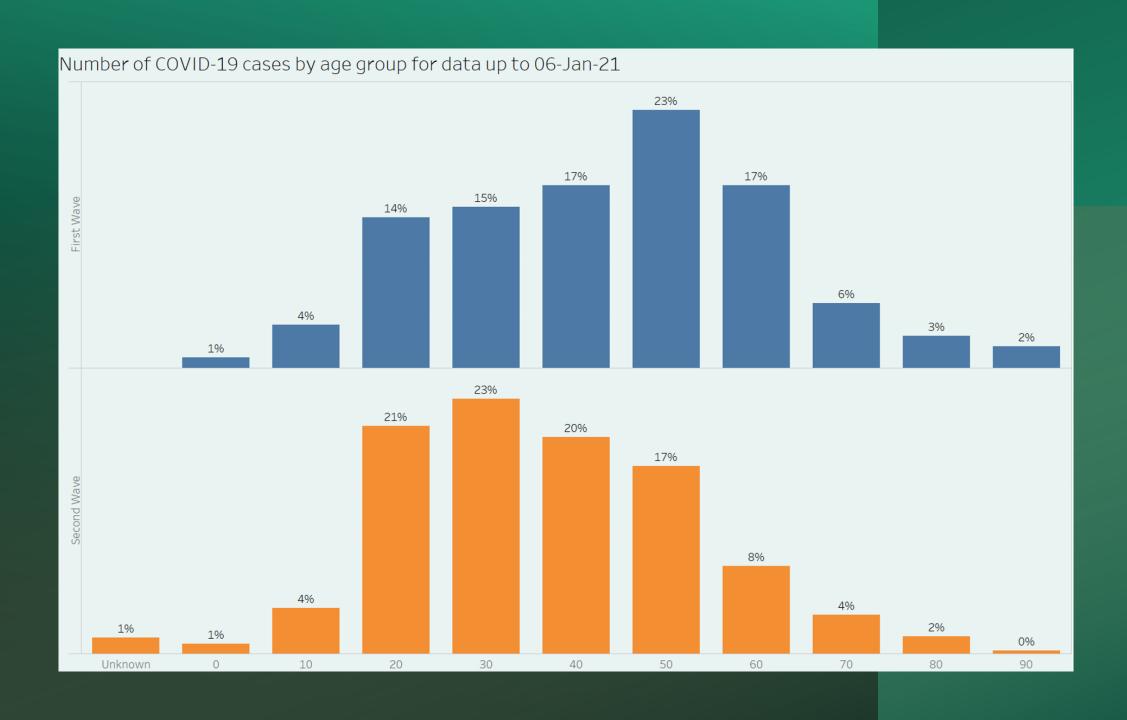

### MINISTRY OF HEALTH

## COVID-19 UPDATE

8th January, 2021







Number of new COVID-19 cases per day for the 28 days up to 06-Jan-21 for the Second Wave in New Providence.



Number of new COVID-19 cases per day for the 28 days up to 06-Jan-21 for the Second Wave in Grand Bahama.



Number of new COVID-19 cases per day for the 28 days up to 06-Jan-21 for the Second Wave in Family Islands.





### RTPCR Positivity Rate

1st November 2020 – 3<sup>rd</sup> January 2021



Rapid Antigen Testing



- 1. Pandemic partnerships
- 2. Shifting of international donor and grant monies to COVID-19
- 3. Building on prior knowledge of the coronavirus family of viruses
- 4. Sharing of new knowledge

- 1. Pandemic partnerships
- 2. Shifting of international donor and grant monies to COVID-19
- 3. Building on prior knowledge of the coronavirus family of viruses
- 4. Sharing of new knowledge

- 1. Pandemic partnerships
- 2. Shifting of international donor and grant monies to COVID-19
- 3. Building on prior knowledge of the coronavirus family of viruses
- 4. Sharing of new knowledge

## Building on prior knowledge

07/01/2021

The Race to Save Lives: Comparing Vaccine Development Timelines