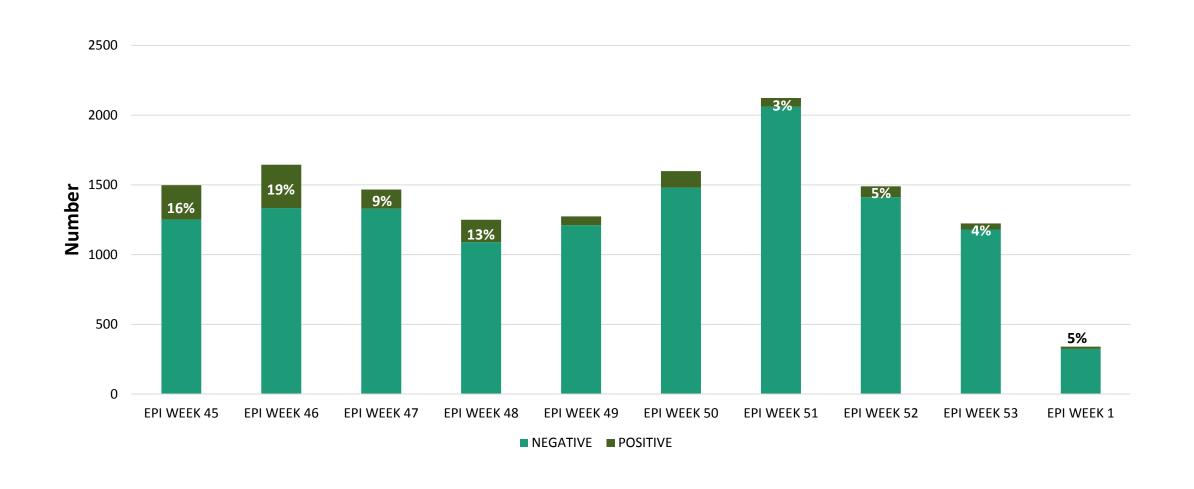

### RTPCR Positivity Rate

1st November 2020 – 3<sup>rd</sup> January 2021

Rapid Antigen Testing

- 1. Pandemic partnerships
- 2. Shifting of international donor and grant monies to COVID-19
- 3. Building on prior knowledge of the coronavirus family of viruses
- 4. Sharing of new knowledge