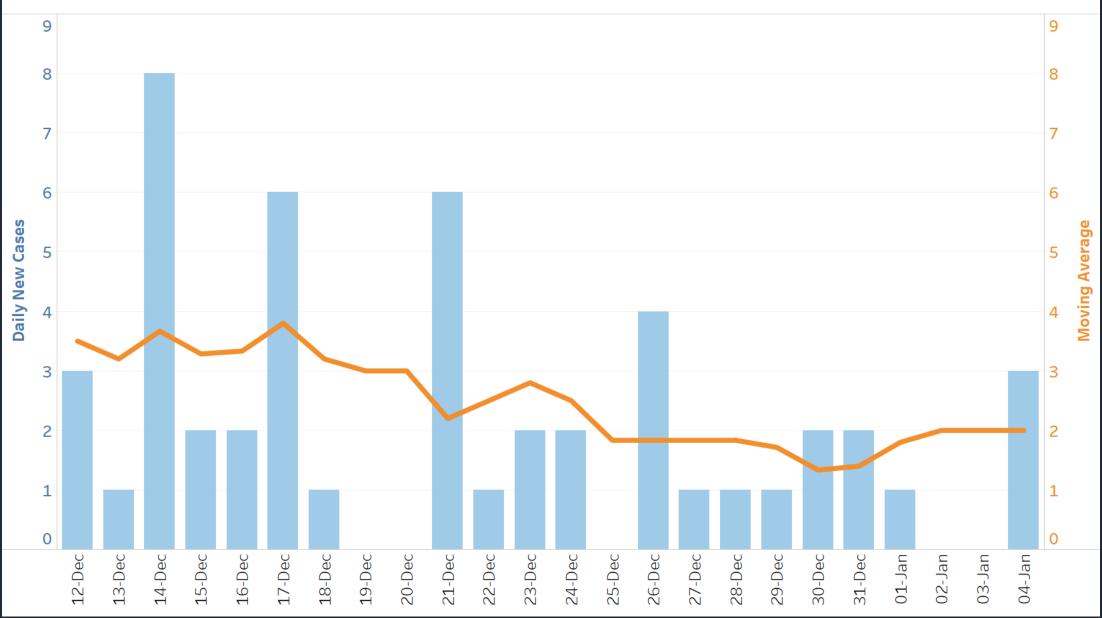

## COVID-19 UPDATE

8th January, 2021

Number of new COVID-19 cases per day for the 28 days up to 06-Jan-21 for the Second Wave in New Providence.

Number of new COVID-19 cases per day for the 28 days up to 06-Jan-21 for the Second Wave in Grand Bahama.