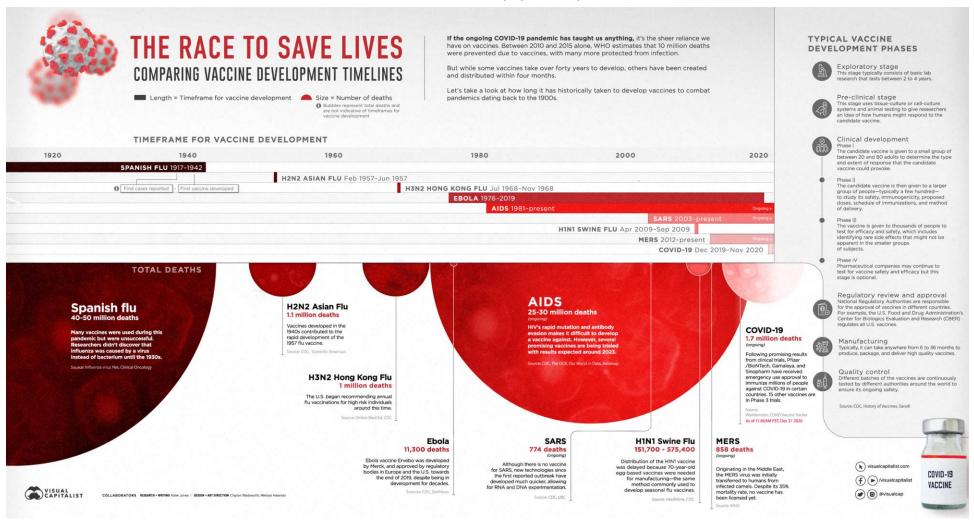

## Building on prior knowledge

07/01/2021

The Race to Save Lives: Comparing Vaccine Development Timelines

- 1. Pandemic partnerships
- 2. Shifting of international donor and grant monies to COVID-19
- 3. Building on prior knowledge of the coronavirus family of viruses
- 4. Sharing of new knowledge