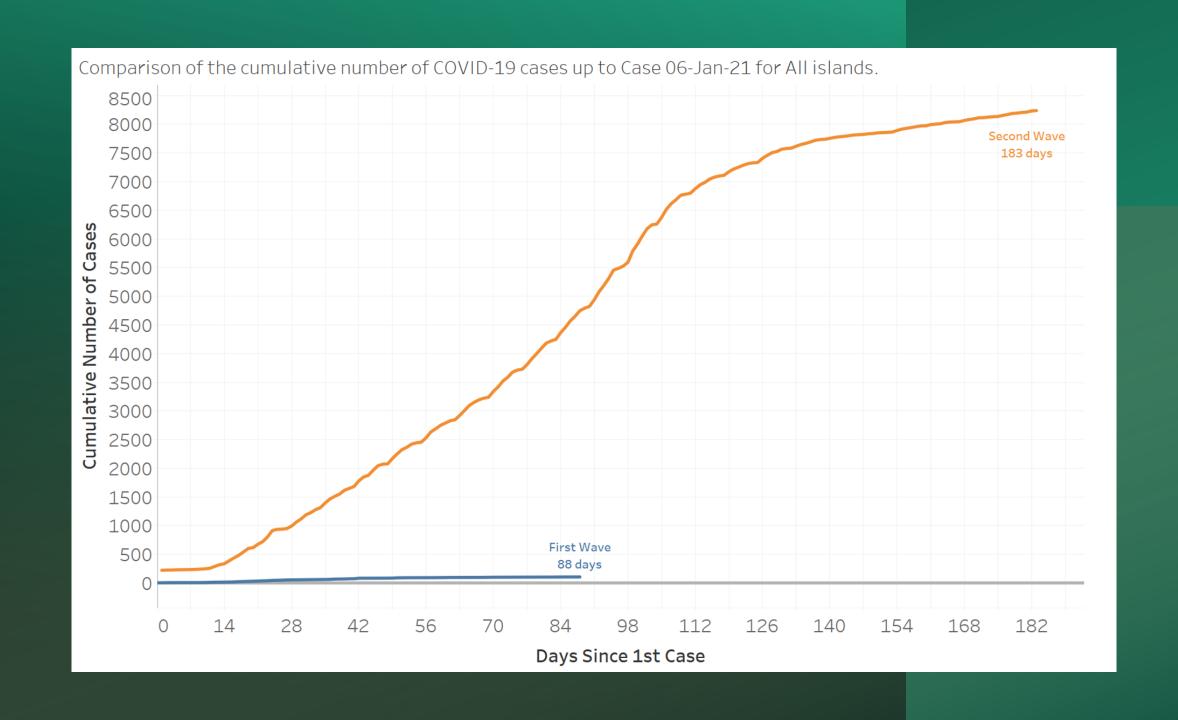

### MINISTRY OF HEALTH

## COVID-19 UPDATE

8th January, 2021

Number of new COVID-19 cases per day for the 28 days up to 06-Jan-21 for the Second Wave in New Providence.

Number of new COVID-19 cases per day for the 28 days up to 06-Jan-21 for the Second Wave in Grand Bahama.