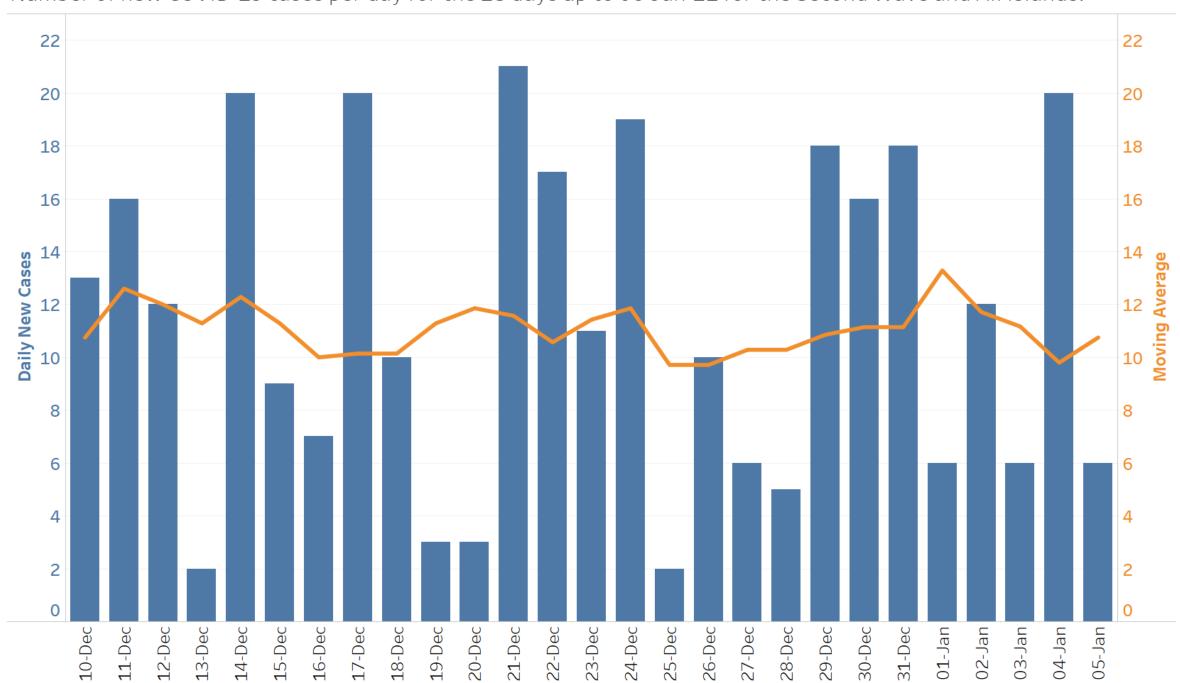

## COVID-19 UPDATE

8th January, 2021

Number of new COVID-19 cases per day for the 28 days up to 06-Jan-21 for the Second Wave in New Providence.

Number of new COVID-19 cases per day for the 28 days up to 06-Jan-21 for the Second Wave in Grand Bahama.