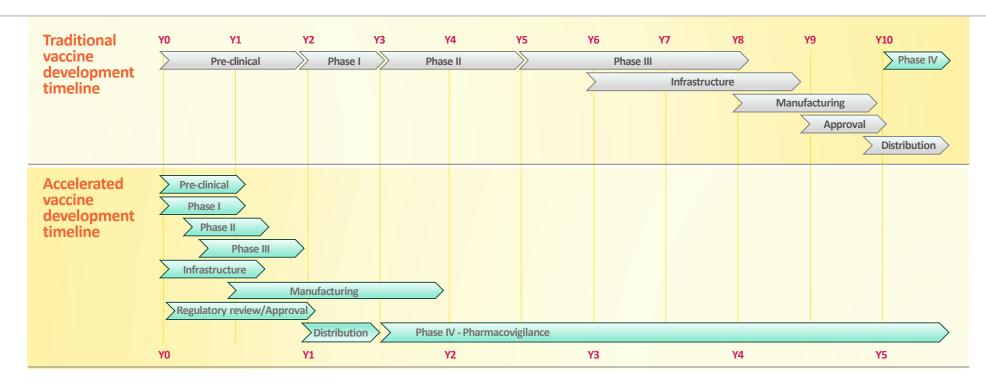

virus family of viruses
- 4. Sharing of new knowledge

- 1. Pandemic partnerships
- 2. Shifting of international donor and grant monies to COVID-19
- 3. Building on prior knowledge of the coronavirus family of viruses
- 4. Sharing of new knowledge

- 1. Pandemic partnerships
- 2. Shifting of international donor and grant monies to COVID-19
- 3. Building on prior knowledge of the coronavirus family of viruses
- 4. Sharing of new knowledge

## Building on prior knowledge

07/01/2021

The Race to Save Lives: Comparing Vaccine Development Timelines





- 1. Pandemic partnerships
- 2. Shifting of international donor and grant monies to COVID-19
- 3. Building on prior knowledge of the coronavirus family of viruses
- 4. Sharing of new knowledge

### **COVID-19** vaccine accelerated development









16







#### COVID-19 vaccination doses administered, Jan 6, 2021

Total number of vaccination doses administered. This is counted as a single dose, and may not equal the total number of people vaccinated, depending on the specific dose regime (e.g. people receive multiple doses).



Source: Official data collated by Our World in Data. Dates refer to when the data was reported. Our World In Data.org/covid-vaccinations • CC BY



### NATIONAL COVID-19 VACCINATION (COVAX) STRATEGIC PLAN

The Bahamas

November 2020