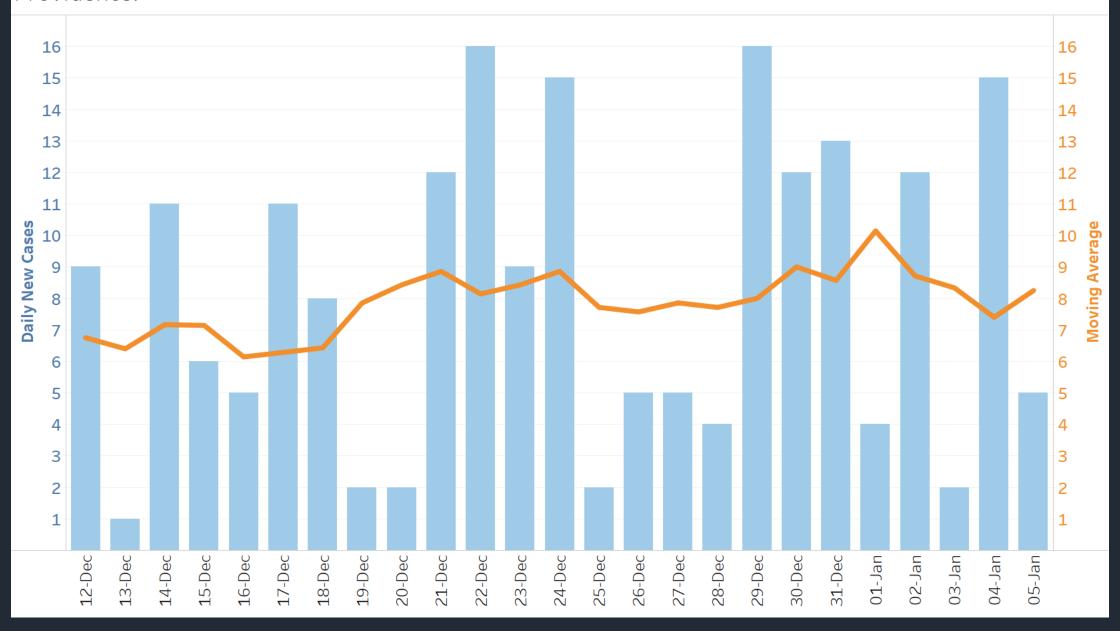

## COVID-19 UPDATE

8th January, 2021

Number of new COVID-19 cases per day for the 28 days up to 06-Jan-21 for the Second Wave in New Providence.

Number of new COVID-19 cases per day for the 28 days up to 06-Jan-21 for the Second Wave in Grand Bahama.